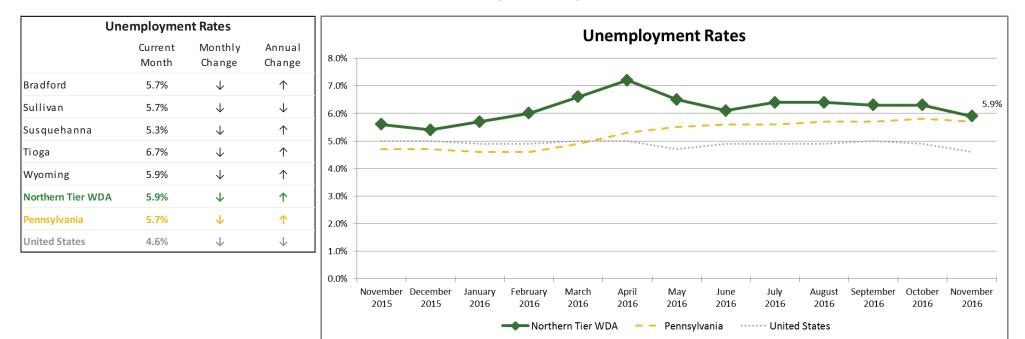

## **November 2016 Labor Market Information**

Northern Tier Workforce Development Area

|                   | Current Month | Last Month  | Monthly Change |          | Last Year   | Annual Change |           |
|-------------------|---------------|-------------|----------------|----------|-------------|---------------|-----------|
| Northern Tier WDA |               |             |                |          |             |               |           |
| Labor Force       | 90,500        | 91,300      | $\checkmark$   | -800     | 90,200      | $\uparrow$    | 300       |
| Employed          | 85,200        | 85,500      | $\checkmark$   | -300     | 85,100      | $\uparrow$    | 100       |
| Unemployed        | 5,300         | 5,800       | $\checkmark$   | -500     | 5,100       | $\uparrow$    | 200       |
| Unemployment Rate | 5.9%          | 6.3%        | $\checkmark$   | -0.4%    | 5.6%        | $\uparrow$    | 0.3%      |
| Pennsylvania      |               |             |                |          |             |               |           |
| Labor Force       | 6,528,000     | 6,530,000   | $\downarrow$   | -2,000   | 6,435,000   | $\uparrow$    | 93,000    |
| Employed          | 6,155,000     | 6,154,000   | $\uparrow$     | 1,000    | 6,132,000   | $\uparrow$    | 23,000    |
| Unemployed        | 373,000       | 376,000     | $\checkmark$   | -3,000   | 303,000     | $\uparrow$    | 70,000    |
| Unemployment Rate | 5.7%          | 5.8%        | $\checkmark$   | -0.1%    | 4.7%        | $\uparrow$    | 1.0%      |
| United States     |               |             |                |          |             |               |           |
| Labor Force       | 159,486,000   | 159,712,000 | $\checkmark$   | -226,000 | 157,367,000 | $\uparrow$    | 2,119,000 |
| Employed          | 152,085,000   | 151,925,000 | $\uparrow$     | 160,000  | 149,444,000 | $\uparrow$    | 2,641,000 |
| Unemployed        | 7,400,000     | 7,787,000   | $\checkmark$   | -387,000 | 7,924,000   | $\checkmark$  | -524,000  |
| Unemployment Rate | 4.6%          | 4.9%        | $\checkmark$   | -0.3%    | 5.0%        | $\checkmark$  | -0.4%     |